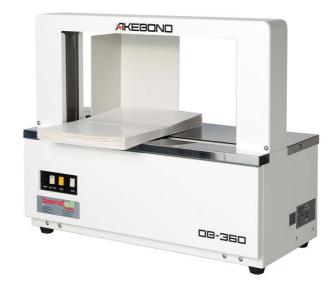

### The OB-360 Series

An extremely flexible table top banding machine and a guaranteed professional finish. With a limited investment and the time saved with this machine, the OB-360 quickly pays for itself in comparison to hand bundling.

# Simply banding all

The OB-360 is very easy to place in your production process and is easy to move around. Also, operation is as easy as it can be. Therefore, simply and efficiently you achieve a professional and economical finish.