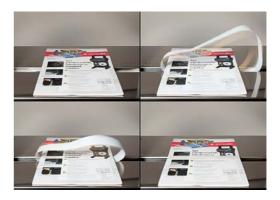

### The OB-360 bundles with the following benefits:

- damage free bundling, for a careful and stable ٠ bundling
- unprinted and printed paper and film banding material
- simple to operate
- easily moved, thanks to its compactness
- highly reliable with a long life

#### The possibilities with the OB-360 banding machine

- Choice of hand or foot operation, or automatically by setting a switch
- Band tension is adjustable, from very loose to ultra tight
- High level of reliability and a long life
- The bundle width can vary from as small as a business card to more than A4 size
- Band width 29mm
- Paper or film banding material